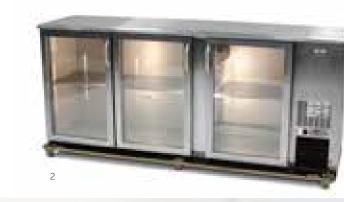

## COOLING & ACCESORIES LED BAR AND ORION BAR SYSTEMS

For the modular LED bar and Orion bar system a range of special accessories including taps, cooling systems and sinks has been developed.

- **1** Bottle cooler 60 centimeters
- 2 Double bottle cooler 2 meters
- 3 Tap unit for round bar 1 meter
- 4 Tap unit for LED bar 2 meters
- 5 Cocktail shaker top
- 6 Waste water tank