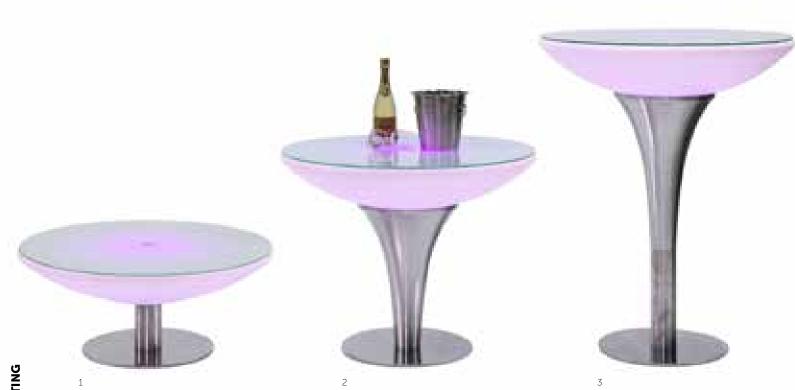

## LUXURY LED TABLES

Farrows have a range of unique LED tables available for rental.

These tables are equipped with wireless battery powered DMX RGB LED illumination.

The tops are manufactured from tempered glass, and a clever modular system allows 3 different table heights.

- 1 Ledtable low
- 2 Ledtable middle
- 3 Ledtable tall
- 4 Ledtables transport trolley

To complete the range Farrows carries different style LED cubes and spheres in in its rental stock.

Of course, these components are also supplied with wireless battery powered DMX RGB LED.