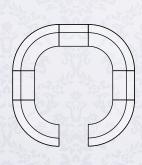

## ORION MODULAR BAR SYSTEEM

Newly developed is our Orion bar modular system.

This bar system consists of 2 meter bar modules with standing columns and rear cabinets. Again, the number of configurations is virtually endless. The fronts of the bar elements comprise removable panels that can be changed to create the desired atmosphere. For example, any image or your company logo can be applied.

The panels are illuminated by wireless battery powered DMX RGB LED lighting. The bar modules can be equipped with any tap systems, refrigerators and sinks as required.

With the Orion bar modular system you can give your event an exclusive luxurious look.

## ORION BAR LAYOUTS

OTHER CONFIGURATIONS ARE ALSO POSSIBLE

The number of configurations is almost endless; on our website you will find a variety of 3D examples.

OC 2000

FARROWS.NL

**BARS AND ACCESSORIES** 