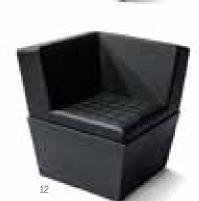

### MODULAR LOUNGE CUBES

The stylish ottoman modules from Farrows can either be used individually or in combinations, each providing a different look for your event.

The lounge cubes are covered in high quality leather with the characteristic Farrows design stitching.

## SUMMER LOUNGE SYSTEM

The Summer Lounge system consists of two basic modules available in black or white.

Different functions can be chosen from a selection of different inserts such as white acrylic top, mirror plate, ice cooler and more.

With these modules Farrows design has developed four standard lounge systems, available in black and white, and again covered in high quality leather with the characteristic Farrows design stitching.

6

2

8

The number of different configurations is endless, black, white or a combination; let your imagination run wild.

8

- 2 Summer standing table with black and white acrylic top
- 3 Summer coffee table white with white acrylic top
- 4 Summer coffee table black with white acrylic top
- 5 Summer coffee table white with white champagne plate
- 6 Summer coffee table black with white champagne plate
- 7 Summer coffee table white with plant holder plate
- 8 Summer coffee table black with plant holder plate
- 7 Summer seat white
- 8 Summer seat black
- 9 Summer seat with back white
- **10** Summer seat with back black
- **11** Summer corner seat white
- **12** Summer corner seat black
- **13** Summer 2 seater white
- 14 Summer 3 seater white
- **15** Summer 4 seater white

There are endless layouts and variations. All configurations are available in both white and black, or a combination.