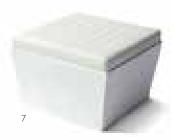

### MODULAR LOUNGE CUBES

The stylish ottoman modules from Farrows can either be used individually or in combinations, each providing a different look for your event.

The lounge cubes are covered in high quality leather with the characteristic Farrows design stitching.

## SUMMER LOUNGE SYSTEM

The Summer Lounge system consists of two basic modules available in black or white.

Different functions can be chosen from a selection of different inserts such as white acrylic top, mirror plate, ice cooler and more.

With these modules Farrows design has developed four standard lounge systems, available in black and white, and again covered in high quality leather with the characteristic Farrows design stitching.

6