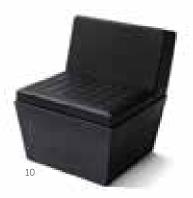

### MODULAR LOUNGE CUBES

The stylish ottoman modules from Farrows can either be used individually or in combinations, each providing a different look for your event.

The lounge cubes are covered in high quality leather with the characteristic Farrows design stitching.

## SUMMER LOUNGE SYSTEM

The Summer Lounge system consists of two basic modules available in black or white.

Different functions can be chosen from a selection of different inserts such as white acrylic top, mirror plate, ice cooler and more.

With these modules Farrows design has developed four standard lounge systems, available in black and white, and again covered in high quality leather with the characteristic Farrows design stitching.

6