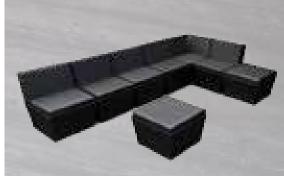

### MODULAR LOUNGE CUBES

The stylish ottoman modules from Farrows can either be used individually or in combinations, each providing a different look for your event.

The lounge cubes are covered in high quality leather with the characteristic Farrows design stitching.

## SUMMER LOUNGE SYSTEM

The Summer Lounge system consists of two basic modules available in black or white.

Different functions can be chosen from a selection of different inserts such as white acrylic top, mirror plate, ice cooler and more.

With these modules Farrows design has developed four standard lounge systems, available in black and white, and again covered in high quality leather with the characteristic Farrows design stitching.

6