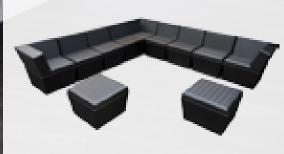

### MODULAR LOUNGE CUBES

The stylish ottoman modules from Farrows can either be used individually or in combinations, each providing a different look for your event.

The lounge cubes are covered in high quality leather with the characteristic Farrows design stitching.

## SUMMER LOUNGE SYSTEM

The Summer Lounge system consists of two basic modules available in black or white.

Different functions can be chosen from a selection of different inserts such as white acrylic top, mirror plate, ice cooler and more.

With these modules Farrows design has developed four standard lounge systems, available in black and white, and again covered in high quality leather with the characteristic Farrows design stitching.

6