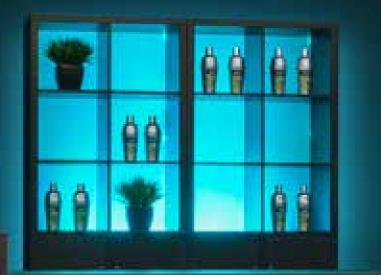

### WHAT COLOUR CAN I POUR FOR YOU

Farrows unique proprietary bar systems are always in stock available for immediate hire.

By making use of our high-quality basic modules, spacers, columns and back panels numerous configurations and styles are possible.

Custom-made cooling and dispensing systems complete the picture. Various accessories including LED lighting have been developed for each bar system.

Rental Novelties 2017

The eye catcher at any event! The modular design of this system developed by Farrows allows numerous configurations to be built.

### MODULES

The Farrows LED bar system is created from 3 different basic modules and interchangeable rear panels.

The modules comprise foldable, aluminum frames clad in 1cm thick Pyra-led polycarbonate. Inlay plates, polycarbonate sides and sliding doors complete the designs to create an exclusive and luxurious system.

#### LED **LIGHTING**

As standard, the system comes with professional DMX RGB LED.

This makes every imaginable colour and colour combination possible.

The colour of your product, event, gradual transition, anything is possible.

### STYLING

There are many options for different styles of the Farrows bar including rear glasses cabinets, champagne coolers, bottles or other decorations.

Ask us about the possibilities

LC 1250

LC 1400

**ALSO POSSIBLE** 