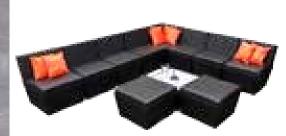

### MODULAR LOUNGE CUBES

The stylish ottoman modules from Farrows can either be used individually or in combinations, each providing a different look for your event.

The lounge cubes are covered in high quality leather with the characteristic Farrows design stitching.

## SUMMER LOUNGE SYSTEM

The Summer Lounge system consists of two basic modules available in black or white.

Different functions can be chosen from a selection of different inserts such as white acrylic top, mirror plate, ice cooler and more.

With these modules Farrows design has developed four standard lounge systems, available in black and white, and again covered in high quality leather with the characteristic Farrows design stitching.

6