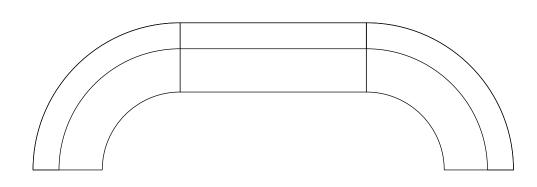

Custom-made cooling and dispensing systems complete the picture. Various accessories including LED lighting have been developed for each bar system.

Rental Novelties 2017

The eye catcher at any event! The modular design of this system developed by Farrows allows numerous configurations to be built.

### MODULES

The Farrows LED bar system is created from 3 different basic modules and interchangeable rear panels.

The modules comprise foldable, aluminum frames clad in 1cm thick Pyra-led polycarbonate. Inlay plates, polycarbonate sides and sliding doors complete the designs to create an exclusive and luxurious system.

### **COMPACT** FOR **TRANSPORT**

The Farrows LED bar modules are quickly and easily foldable, so they take up little space during transport.

The modules can be quickly and seamlessly connected using a camlock connection technique combined with high power magnets. With this system even the largest and most complex configurations can be rapidly assembled. The LED bar modules are specially packaged for transport; they are delivered folded with protective covers on.