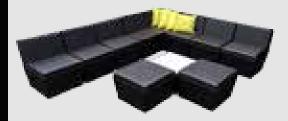

### MODULAR LOUNGE CUBES

The stylish ottoman modules from Farrows can either be used individually or in combinations, each providing a different look for your event.

The lounge cubes are covered in high quality leather with the characteristic Farrows design stitching.

## SUMMER LOUNGE SYSTEM

The Summer Lounge system consists of two basic modules available in black or white.

Different functions can be chosen from a selection of different inserts such as white acrylic top, mirror plate, ice cooler and more.

With these modules Farrows design has developed four standard lounge systems, available in black and white, and again covered in high quality leather with the characteristic Farrows design stitching.

6