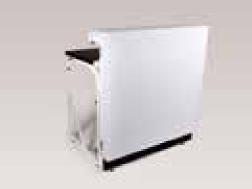

Custom-made cooling and dispensing systems complete the picture. Various accessories including LED lighting have been developed for each bar system.

Rental Novelties 2017

The eye catcher at any event! The modular design of this system developed by Farrows allows numerous configurations to be built.

### MODULES

The Farrows LED bar system is created from 3 different basic modules and interchangeable rear panels.

The modules comprise foldable, aluminum frames clad in 1cm thick Pyra-led polycarbonate. Inlay plates, polycarbonate sides and sliding doors complete the designs to create an exclusive and luxurious system.

### **COMPACT** FOR **TRANSPORT**

The Farrows LED bar modules are quickly and easily foldable, so they take up little space during transport.

The modules can be quickly and seamlessly connected using a camlock connection technique combined with high power magnets. With this system even the largest and most complex configurations can be rapidly assembled. The LED bar modules are specially packaged for transport; they are delivered folded with protective covers on.