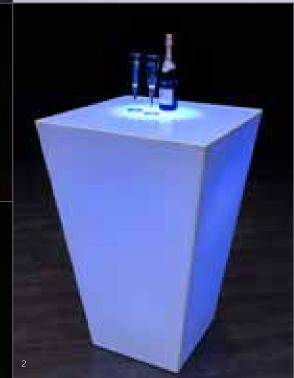

## LUXURY LED TABLES

Farrows have a range of unique LED tables available for rental.

These tables are equipped with wireless battery powered DMX RGB LED illumination.

The tops are manufactured from tempered glass, and a clever modular system allows 3 different table heights.

- 1 Ledtable low
- 2 Ledtable middle
- 3 Ledtable tall
- 4 Ledtables transport trolley

To complete the range Farrows carries different style LED cubes and spheres in in its rental stock.

Of course, these components are also supplied with wireless battery powered DMX RGB LED.