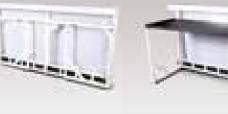

### MODULES

The Farrows LED bar system is created from 3 different basic modules and interchangeable rear panels.

The modules comprise foldable, aluminum frames clad in 1cm thick Pyra-led polycarbonate. Inlay plates, polycarbonate sides and sliding doors complete the designs to create an exclusive and luxurious system.

### **COMPACT** FOR **TRANSPORT**

The Farrows LED bar modules are quickly and easily foldable, so they take up little space during transport.

The modules can be quickly and seamlessly connected using a camlock connection technique combined with high power magnets. With this system even the largest and most complex configurations can be rapidly assembled. The LED bar modules are specially packaged for transport; they are delivered folded with protective covers on.