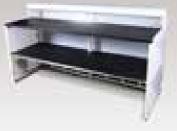

## ORION MODULAR BAR SYSTEEM

Newly developed is our Orion bar modular system.

This bar system consists of 2 meter bar modules with standing columns and rear cabinets. Again, the number of configurations is virtually endless. The fronts of the bar elements comprise removable panels that can be changed to create the desired atmosphere. For example, any image or your company logo can be applied.

The panels are illuminated by wireless battery powered DMX RGB LED lighting. The bar modules can be equipped with any tap systems, refrigerators and sinks as required.

With the Orion bar modular system you can give your event an exclusive luxurious look.