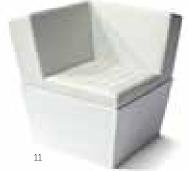

### MODULAR LOUNGE CUBES

The stylish ottoman modules from Farrows can either be used individually or in combinations, each providing a different look for your event.

The lounge cubes are covered in high quality leather with the characteristic Farrows design stitching.

## SUMMER LOUNGE SYSTEM

The Summer Lounge system consists of two basic modules available in black or white.

Different functions can be chosen from a selection of different inserts such as white acrylic top, mirror plate, ice cooler and more.

With these modules Farrows design has developed four standard lounge systems, available in black and white, and again covered in high quality leather with the characteristic Farrows design stitching.

6

2

8

The number of different configurations is endless, black, white or a combination; let your imagination run wild.

8

- 2 Summer standing table with black and white acrylic top
- 3 Summer coffee table white with white acrylic top
- 4 Summer coffee table black with white acrylic top
- 5 Summer coffee table white with white champagne plate
- 6 Summer coffee table black with white champagne plate
- 7 Summer coffee table white with plant holder plate
- 8 Summer coffee table black with plant holder plate
- 7 Summer seat white
- 8 Summer seat black
- 9 Summer seat with back white
- **10** Summer seat with back black
- **11** Summer corner seat white
- **12** Summer corner seat black
- **13** Summer 2 seater white
- 14 Summer 3 seater white
- **15** Summer 4 seater white

There are endless layouts and variations. All configurations are available in both white and black, or a combination.