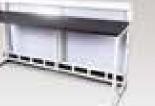

## ORION MODULAR BAR SYSTEEM

Newly developed is our Orion bar modular system.

This bar system consists of 2 meter bar modules with standing columns and rear cabinets. Again, the number of configurations is virtually endless. The fronts of the bar elements comprise removable panels that can be changed to create the desired atmosphere. For example, any image or your company logo can be applied.

The panels are illuminated by wireless battery powered DMX RGB LED lighting. The bar modules can be equipped with any tap systems, refrigerators and sinks as required.

With the Orion bar modular system you can give your event an exclusive luxurious look.