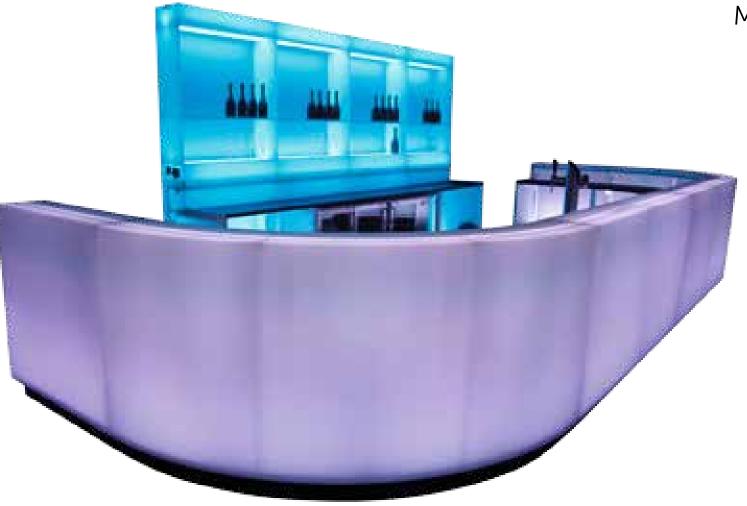

### WHAT COLOUR CAN I POUR FOR YOU

Farrows unique proprietary bar systems are always in stock available for immediate hire.

By making use of our high-quality basic modules, spacers, columns and back panels numerous configurations and styles are possible.

Custom-made cooling and dispensing systems complete the picture. Various accessories including LED lighting have been developed for each bar system.

Rental Novelties 2017

The eye catcher at any event! The modular design of this system developed by Farrows allows numerous configurations to be built.

### MODULES

The Farrows LED bar system is created from 3 different basic modules and interchangeable rear panels.

The modules comprise foldable, aluminum frames clad in 1cm thick Pyra-led polycarbonate. Inlay plates, polycarbonate sides and sliding doors complete the designs to create an exclusive and luxurious system.

#### LED **LIGHTING**

As standard, the system comes with professional DMX RGB LED.

This makes every imaginable colour and colour combination possible.

The colour of your product, event, gradual transition, anything is possible.