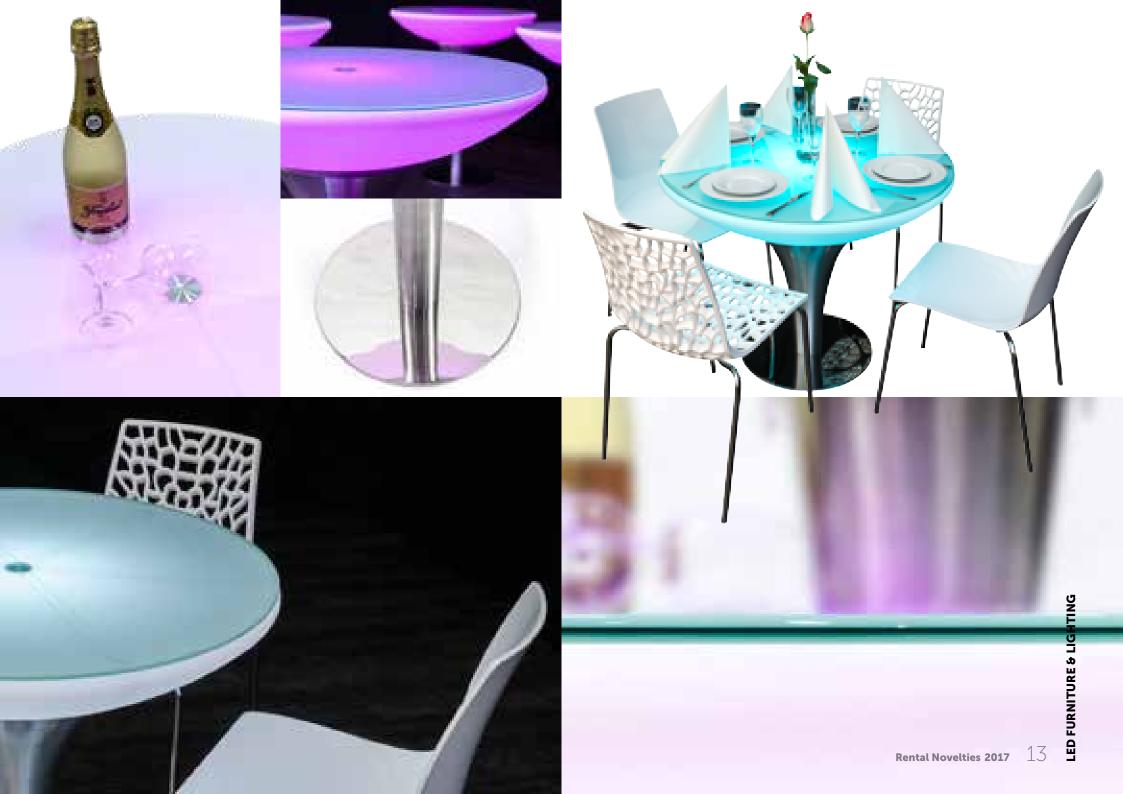

## LUXURY LED TABLES

Farrows have a range of unique LED tables available for rental.

These tables are equipped with wireless battery powered DMX RGB LED illumination.

The tops are manufactured from tempered glass, and a clever modular system allows 3 different table heights.

- 1 Ledtable low
- 2 Ledtable middle
- 3 Ledtable tall
- 4 Ledtables transport trolley

To complete the range Farrows carries different style LED cubes and spheres in in its rental stock.

Of course, these components are also supplied with wireless battery powered DMX RGB LED.