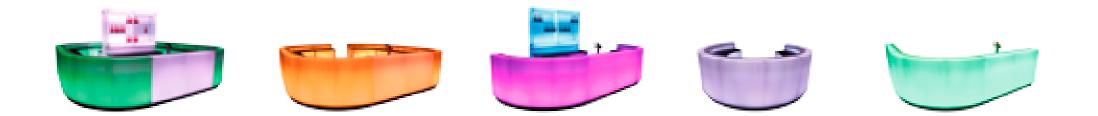

### STYLING

There are many options for different styles of the Farrows bar including rear glasses cabinets, champagne coolers, bottles or other decorations.

Ask us about the possibilities

LC 1250

LC 1400

**ALSO POSSIBLE** 

LC 1525

LC 1370

LED BAR LAYOUTS

**OTHER CONFIGURATIONS ARE** 

From the different modules and rear cabinets, almost infinitely different configurations are possible. On our website you will find a variety of 3D examples.