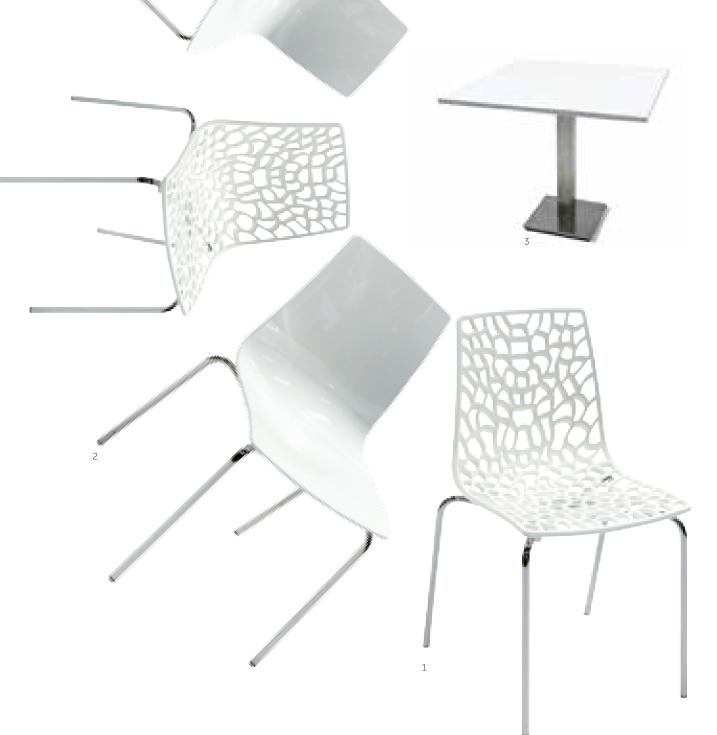

## **CHAIRS** & **TABLES**

- **1** Glossy Webbing chair white
- 2 Glossy white chair
- **3** Glossy white square table
- 4 Glossy black square table
- 5 Glossy Webbing barstool white
- 6 Barstool white leather
- 7 Barstool black leather