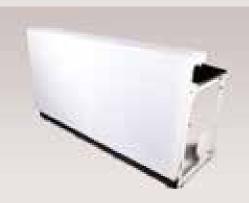

Custom-made cooling and dispensing systems complete the picture. Various accessories including LED lighting have been developed for each bar system.

Rental Novelties 2017

The eye catcher at any event! The modular design of this system developed by Farrows allows numerous configurations to be built.

### MODULES

The Farrows LED bar system is created from 3 different basic modules and interchangeable rear panels.

The modules comprise foldable, aluminum frames clad in 1cm thick Pyra-led polycarbonate. Inlay plates, polycarbonate sides and sliding doors complete the designs to create an exclusive and luxurious system.

### **COMPACT** FOR **TRANSPORT**

The Farrows LED bar modules are quickly and easily foldable, so they take up little space during transport.

The modules can be quickly and seamlessly connected using a camlock connection technique combined with high power magnets. With this system even the largest and most complex configurations can be rapidly assembled. The LED bar modules are specially packaged for transport; they are delivered folded with protective covers on.