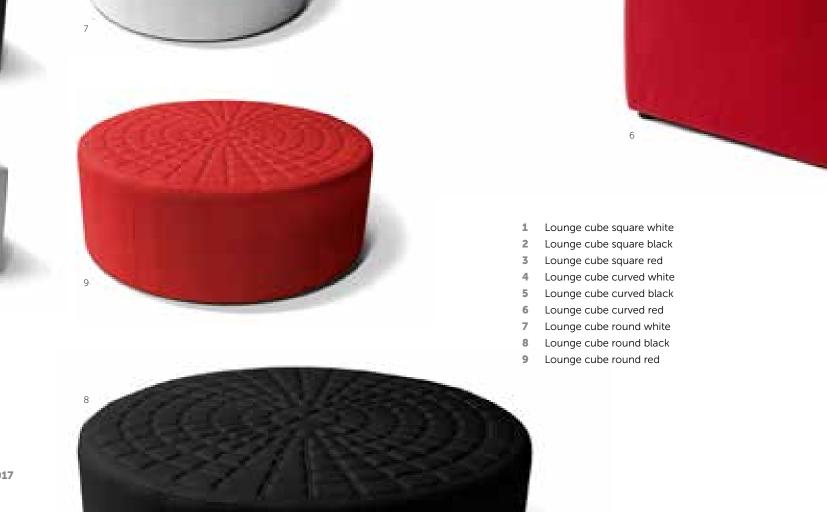

### MODULAR LOUNGE CUBES

The stylish ottoman modules from Farrows can either be used individually or in combinations, each providing a different look for your event.

The lounge cubes are covered in high quality leather with the characteristic Farrows design stitching.

With these modules Farrows design has developed four standard lounge systems, available in black and white, and again covered in high quality leather with the characteristic Farrows design stitching.

6