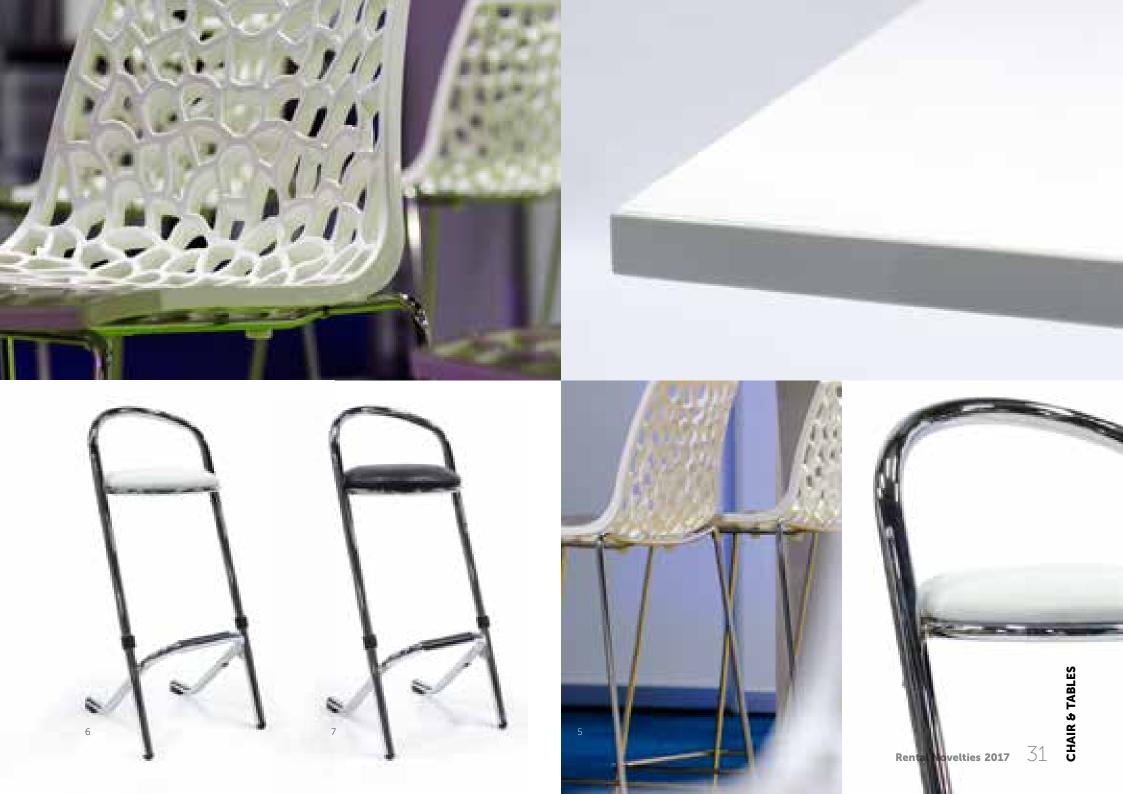

## **CHAIRS** & **TABLES**

- **1** Glossy Webbing chair white
- 2 Glossy white chair
- **3** Glossy white square table
- 4 Glossy black square table
- 5 Glossy Webbing barstool white
- 6 Barstool white leather
- 7 Barstool black leather